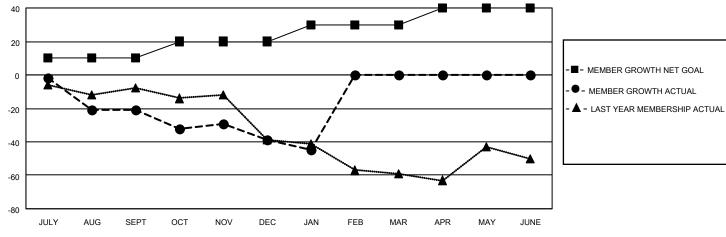

## GOALS AND ACTUAL MEMBERS CUMULATIVE

| DROPPED CLUBS: 2 |    | 15 CLUBS OF 50 ADDED 1 OR<br>MORE NEW MEMBERS | GENDER DISTRIBUTION                |              |  |
|------------------|----|-----------------------------------------------|------------------------------------|--------------|--|
|                  |    | WORLE NEW WEIWBERG                            | MALE                               | 673 (72.29%) |  |
|                  |    |                                               | FEMALE                             | 258 (27.71%) |  |
| DROPPED MEMBERS  |    |                                               | NON BINARY                         | 0 (0.00%)    |  |
|                  |    |                                               | PREFER NOT TO ANSWER               | 0 (0.00%)    |  |
| DECEASED         | 12 |                                               |                                    |              |  |
| CLUB CANCELLED   | 28 | CLICK HERE FOR CUMULATIVE                     | TOTAL FAMILY UNIT MEMBERS          | 181          |  |
| OTHER            | 55 | MEMBERSHIP DATA                               |                                    |              |  |
| TOTAL            | 95 |                                               | FAMILY MEMBERS PAYING HALF DUES 96 |              |  |
|                  |    |                                               |                                    |              |  |